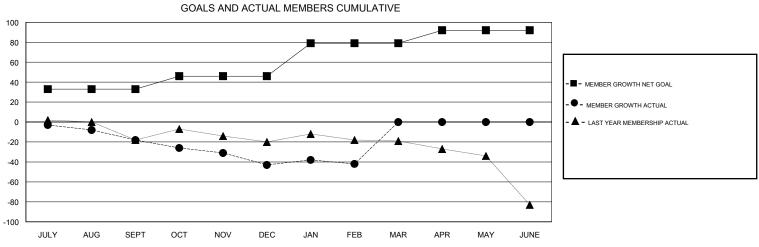

## **GORDON ZIEGLER LOCATION CANADA GMT CA** Clubs Members RESULTS FOR 2018-2019 RESULTS FOR 2018-2019 NEW CLUBS NEW CLUB GOAL DROPPED CLUBS MEMBER GROWTH NET MEMBER GROWTH DROPPED QUARTER QUARTER GOAL ACTUAL MEMBERS ACTUAL (including transfers) 0 33 15 32 JULY/AUG/SEPT JULY/AUG/SEPT 0 13 32 56 OCT/NOV/DEC OCT/NOV/DEC 0 1 0 33 19 18 JAN/FEB/MAR JAN/FEB/MAR 0 0 0 0 0 13 APR/MAY/JUNE APR/MAY/JUNE